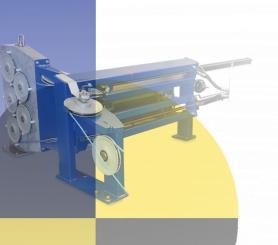

#### Capstan Drive

- Future expandability
- Closed loop pulling and braking in both directions
  - Gear driven Capstan with 1200° contact area
  - Seamless transition from pulling to braking
    - ♦ Pre-impact braking
    - ♦ Short rope stopping distances
    - Real-time closed loop motor braking