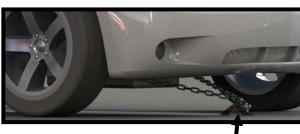

## Skate SystemPush OR Pull

- Posts, Chains, or Wire Ropes

Low Profile

**Pre-Impact Braking** 

Pushing **Post Clip** 