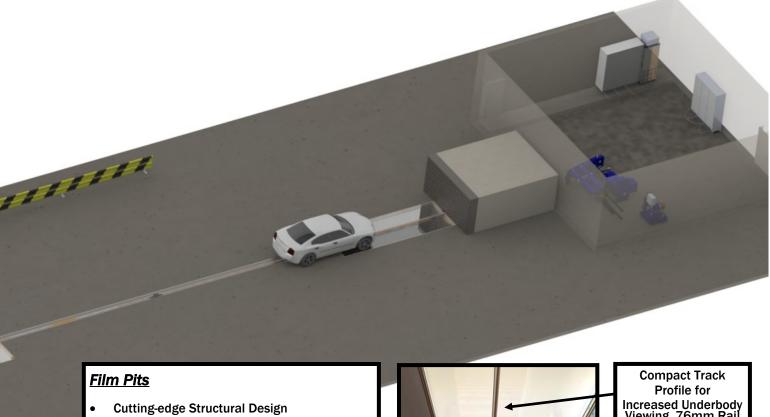

### THE FLEXIBLE SOLUTION FROM SEATTLE SAFETY

- **Control Systems**
- **Track Systems**
- **Fixed Barrier Blocks**
- **Moving Barrier Blocks**
- **Moveable Barriers**

- **Capstan Drives**
- Film Pits
- Lighting Systems
- Flying Floors
- **Impact Fixtures**