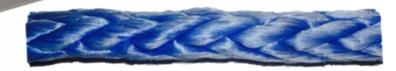

#### **Drive Rope**

- Steel or Polymer with No Loop Splice Application
- Polymer Rope:
  - 21% the weight (compare 46kg to 245kg for 300m length)
  - Easy to thread in multi-angle systems