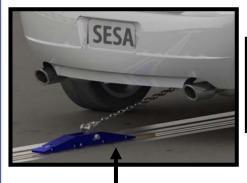

## Skate SystemPush OR Pull

- Posts, Chains, or Wire Ropes

Low Profile

**Pre-Impact Braking** 

Pushing **Post Clip** 

#### **Drive Rope**

- Steel or Polymer with No Loop Splice Application
- Polymer Rope:
  - 21% the weight (compare 46kg to 245kg for 300m length)
  - Easy to thread in multi-angle systems