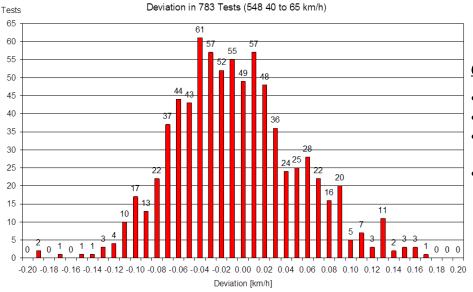

#### **Control System**

- High speed accuracy
- 20+ years of experience
- Customized safety plan and security interlocks
- Manual and automatic skate control options