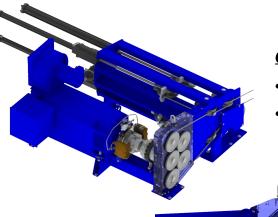

#### Capstan Drive

- Future expandability
- Closed loop pulling and braking in both directions
  - Gear driven Capstan with 1200° contact area
  - Seamless transition from pulling to braking
    - ♦ Pre-impact braking
    - ♦ Short rope stopping distances
    - Real-time closed loop motor braking