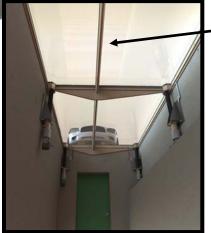

**EVERYTHING YOU NEED— DESIGNED THE WAY YOU WANT IT!** 

- Clear, Acrylic Panels
- **Concrete Covers**
- **Sacrificial Covers**
- **Steel Cover Plates**
- **Optional Automated Concrete Cover Storage**

Increased Underbody Viewing. 76mm Rail Width.