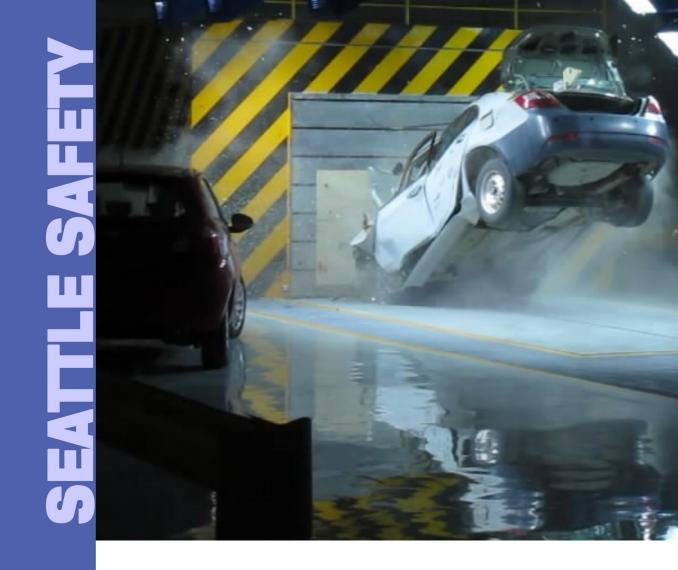

## **Full Vehicle Crash Test Facility**

# Seattle Safety Crash Drive with closed loop controlled braking capability—

Whether an upgrade to an existing system or a brand new facility, the team at Seattle Safety has the flexible solution to all your testing needs. From one (1) ton to fifty (50) tons, 2kph to 120kph, Car-to-car, side impact, rear impact, roll -over, curb trip, and even pre-impact braking, Seattle Safety can provide it all.