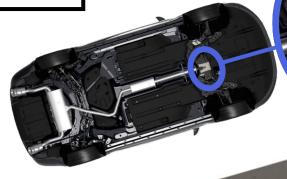

#### Capstan Drive

- Future expandability
- Closed loop pulling and braking in both directions
  - Gear driven Capstan with 1200° contact area
  - Seamless transition from pulling to braking
    - ♦ Pre-impact braking
    - ♦ Short rope stopping distances
    - Real-time closed loop motor braking